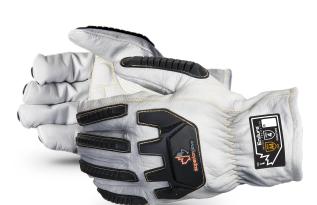

### CUT-RESISTANT GOATSKIN ANTI-IMPACT DRIVER GLOVES

# **1793 GRAMS** of cut protection

#### **FEATURES**

- Vibration dapening padded palm
- TPR anti-impact backing
- Para-aramid blended cut-resistant liner
- High tensile strength goatskin provides out standing abrasion resistance