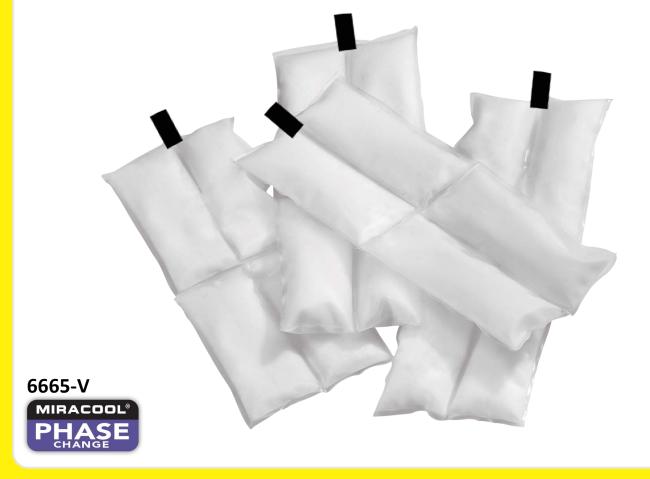

## COOLPAX<sup>TM</sup> INSERTS FOR COOLING VESTS

6665-V

## POWERED BY COOLPAX<sup>TM</sup>

- Safe, effective, and comfortable
- Use additional inserts for continuous relief
- Maintain a comfortable 58°F (14°C) for up to 3 hours
- Made from a high strength polyurethane
- Hook and loop stabilizers to secure packs in place
- Includes 4 Phase Change Cooling Inserts per set
- Total weight: 5 lbs
- Compatible with: 6626, 6626I, 6626N, 6626HV, 6627