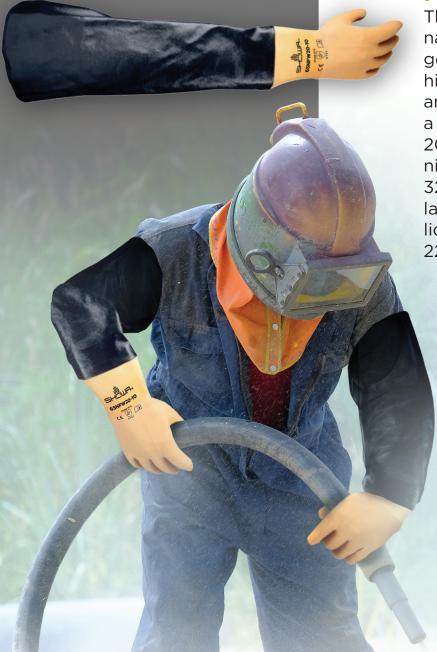

## **Protection & Prevention:**

The wrinkle-finished natural rubber gives these general purpose gloves high-performing tactical grip and heavy-duty protection with a 12"(300mm) gauntlet and a 20"(500mm) blue laminated nitrile sleeve for a total of 32"(810mm) long. The blue laminate sleeves are not liquid proof, opening: 22.5" circumference.