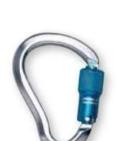

## **Description:**

Aluminum Carabiner, 3600 LBS gate strength

This carabiner offers a multitude of applications. It offers you maximum protection, and also it has a twist lock gate.

| SIZE      | D-Shape                                    | WEIGHT            | 124 g (4.37 oz.)         |
|-----------|--------------------------------------------|-------------------|--------------------------|
| ТҮРЕ      | Aluminum Carabiner, 3600 lbs gate strength | MATERIALS         | Aluminum Alloy, SAE 7075 |
| CSA CLASS | CSA Z259.12-16                             | MIN BREAKING LOAD | 5000 lbs (23 kN)         |
| ANSI      | Meets ANSI Z359.12-09                      | GATE STRENGTH     | 3600 lbs. (16 kN)        |
| COLOR     | Silver/Blue                                | GATE OPENING      | 24mm (0.94")             |
| DIMENSION | 85mm x 122mm (3.34" x 4.8")                | MADE IN           | Taiwan                   |