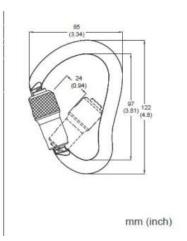

## **Description:**

Aluminum Carabiner, 3600 LBS gate strength

This carabiner offers a multitude of applications. It offers you maximum protection, and also it has a twist lock gate.

| SIZE      | D-Shape                                    | WEIGHT            | 124 g (4.37 oz.)         |
|-----------|--------------------------------------------|-------------------|--------------------------|
| ТҮРЕ      | Aluminum Carabiner, 3600 lbs gate strength | MATERIALS         | Aluminum Alloy, SAE 7075 |
| CSA CLASS | CSA Z259.12-16                             | MIN BREAKING LOAD | 5000 lbs (23 kN)         |
| ANSI      | Meets ANSI Z359.12-09                      | GATE STRENGTH     | 3600 lbs. (16 kN)        |
| COLOR     | Silver/Blue                                | GATE OPENING      | 24mm (0.94")             |
| DIMENSION | 85mm x 122mm (3.34" x 4.8")                | MADE IN           | Taiwan                   |