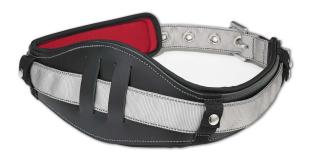

## **Description:**

Tool belt with leather lumbar support. Can be installed on to any Dynamic full body harness.

| SIZE      | SM, LXL                                             | WEIGHT                  | 2.6 lbs                                                         |
|-----------|-----------------------------------------------------|-------------------------|-----------------------------------------------------------------|
| TYPE      | Tool Belt with Lumbar Support                       | MATERIALS               | 2 in Polyester Webbing for Belt and Cold<br>Formed Steel for HW |
| CSA CLASS | NA                                                  | MAX WORK LOAD           | 400 lbs (181 kg)                                                |
| STANDARDS | NA                                                  | WEB MIN TENSILE         | 12,000 lbs (53 kN)                                              |
| HARDWARE  | Certified to CSA Z259.12-16; ANSI/ASS<br>Z359.12-19 | HARDWARE MIN<br>TENSILE | 5,000 lbs (22.2 kN)                                             |
| COLOR     | Grey in belt, Silver or Golden in Hardware          | MADE IN                 | Canada                                                          |