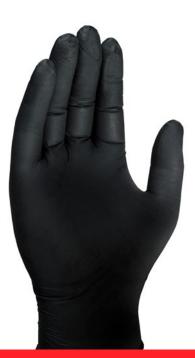

## **SPEC SHEET**

| SPECIFICATIONS                                                                  |                                                                                                    |
|---------------------------------------------------------------------------------|----------------------------------------------------------------------------------------------------|
| TENSILE STRENGTH (Min. Mpa)<br>Before Aging : 14 Mpa<br>After Aging : 14 Mpa    | 3 SIZES (M,L ,XL)                                                                                  |
|                                                                                 | For a comfortable fit.                                                                             |
|                                                                                 | LATEX FREE                                                                                         |
| ELASTICITY/ELONGATION (%)<br>Before Aging : 500%<br>After Aging : 400%          | Nitrile gloves are a latex free<br>solution for professionals<br>concerned with latex sensitivity. |
| PROTEIN CONTENT<br>N/A                                                          | TEXTURED/MICRO-ROUGHENED                                                                           |
|                                                                                 | For a superior wet or dry grip.                                                                    |
| AVG. MIN. POWDER MASS<br>(Min. mg Per Glove) <2 mg                              |                                                                                                    |
|                                                                                 | POWDER-FREE                                                                                        |
| AQLLEVEL : 4.0                                                                  | Avoids interference with adhesives and inks.                                                       |
| SUPERB TENSILE STRENGTH                                                         |                                                                                                    |
| Beaded cuff for increased                                                       |                                                                                                    |
| tear resistance.                                                                |                                                                                                    |
| NITRILE WARNING: Components used<br>cause allergic reactions in certain individ |                                                                                                    |
| 100 individual gloves by weight                                                 |                                                                                                    |