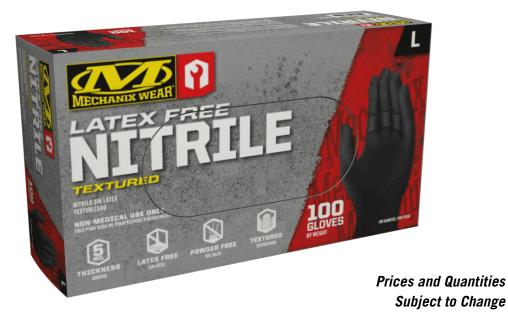

|                  |
|--------------------|------------------|
|                    | BLACK            |
| PA                 | RT NUMBERS       |
| D03-               | 05-009-100 (M)   |
| D03-               | 05-010-100 (L)   |
| D03-               | 05-011-100 (XL)  |
|                    | UPC CODES        |
| D03-05-009-100 (M) |                  |
| EACH               | 781513634660     |
| MASTER             | 70781513634669   |
| DOG                | 3-05-010-100 (L) |
| EACH               | 781513634592     |
| MASTER             | 70781513634591   |
| D03                | -05-011-100 (XL) |
| EACH               | 781513634608     |
| MASTER             | 70781513634607   |
| 10 BOXES F         | PER MASTER CASE  |

THICKNESS

LATEX FREE



TEXTURED

LATEX FREE

NTRILE