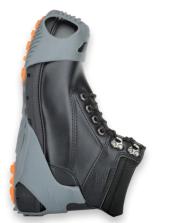

**LOW-PRO® ICE CLEAT** 

Model JD6610

LOW-PRO® Ice Cleat is a compact, light weight industrial strength ice and snow walking device that fits over all types of shoes and boots. Extremely easy to use and light in weight, they are virtually inconspicuous on the user's foot.

The traction comes from 26 minimally exposed tungsten carbide studs that allow the employee to gain traction in winter conditions while still being able to navigate clean surfaces with reduced risk of surface damage. This makes them generally safer to wear both indoors and while driving, reducing the need for your employees to continually remove them.

- · Low-Profile Studs for Versatile Traction
- 26 Permanent Tungsten Carbide Studs for Max Durability
- · Safer to Wear Indoors and While Driving
- Dual Rear Pull-Tab for Easy On/Off
- Part Of The Color Coded Traction<sup>™</sup> System