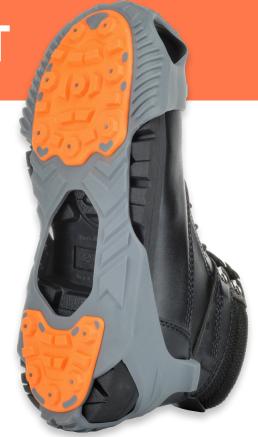

**LOW-PRO® ICE CLEAT** 

Model JD6610

LOW-PRO® Ice Cleat is a compact, light weight industrial strength ice and snow walking device that fits over all types of shoes and boots. Extremely easy to use and light in weight, they are virtually inconspicuous on the user's foot.

The traction comes from 26 minimally exposed tungsten carbide studs that allow the employee to gain traction in winter conditions while still being able to navigate clean surfaces with reduced risk of surface damage. This makes them generally safer to wear both indoors and while driving, reducing the need for your employees to continually remove them.

- · Low-Profile Studs for Versatile Traction
- 26 Permanent Tungsten Carbide Studs for Max Durability
- · Safer to Wear Indoors and While Driving
- Dual Rear Pull-Tab for Easy On/Off
- Part Of The Color Coded Traction<sup>™</sup> System