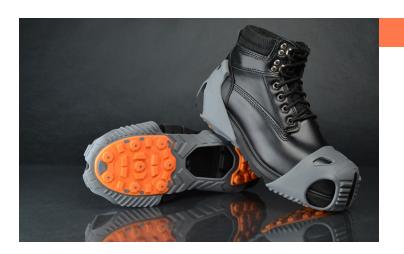

**LOW-PRO® ICE CLEAT** 

Model JD6610

LOW-PRO® Ice Cleat is a compact, light weight industrial strength ice and snow walking device that fits over all types of shoes and boots. Extremely easy to use and light in weight, they are virtually inconspicuous on the user's foot.

The traction comes from 26 minimally exposed tungsten carbide studs that allow the employee to gain traction in winter conditions while still being able to navigate clean surfaces with reduced risk of surface damage. This makes them generally safer to wear both indoors and while driving, reducing the need for your employees to continually remove them.

- · Low-Profile Studs for Versatile Traction
- 26 Permanent Tungsten Carbide Studs for Max Durability
- · Safer to Wear Indoors and While Driving
- Dual Rear Pull-Tab for Easy On/Off
- Part Of The Color Coded Traction<sup>™</sup> System