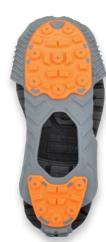

The traction comes from 26 minimally exposed tungsten carbide studs that allow the employee to gain traction in winter conditions while still being able to navigate clean surfaces with reduced risk of surface damage. This makes them generally safer to wear both indoors and while driving, reducing the need for your employees to continually remove them.

- · Low-Profile Studs for Versatile Traction
- 26 Permanent Tungsten Carbide Studs for Max Durability
- · Safer to Wear Indoors and While Driving
- Dual Rear Pull-Tab for Easy On/Off
- Part Of The Color Coded Traction<sup>™</sup> System