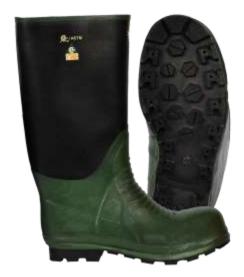

## **VW8-3 Viking Journeyman® Boots**

## **Product Highlight**

| Key Features     | SBR blended NR upper with cotton canvas lining Highly chemical resistant rubber upper             |
|------------------|---------------------------------------------------------------------------------------------------|
| Technology       | None                                                                                              |
| Safety standards | CSA Z195-14/ ASTM F2413-11 Grade 1 Steel toe and plate CSA Omega - Electric Shock Resistant 18kV  |
| Ideal            | Construction workers Utility & maintenance workers General labourers Field engineers Electricians |

## PRODUCT DESCRIPTION

- SBR blended NR upper with cotton canvas lining
- Highly chemical resistant rubber upper
- Abrasion-, oil-, chemical-, heat-, and slip-resistant, SBR blended NR outsole
- Self-cleaning lug sole
- Ultra flexible: Exceeds 305,000 Flex Rating
- Compatible with ice studs