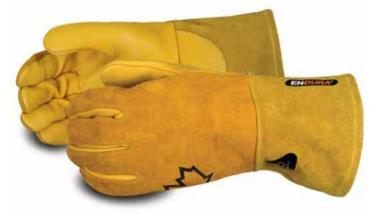

#305GE

## **ENDURA®**

### PREMIUM GOLD ELK-SKIN TIG WELDING GLOVE

#### **FEATURES**

- Exceptional dexterity and fine sense of touch
- Elk is a soft, rich leather with a fine texture surface that is durable but offers high tactile sensitivity
- Gold elk-grain palm and reverse elk-grain back provides good abrasion resistance
- 4" split leather cuff features a pull tab for easier glove donning
- Kevlar®-sewn throughout for seam integrity